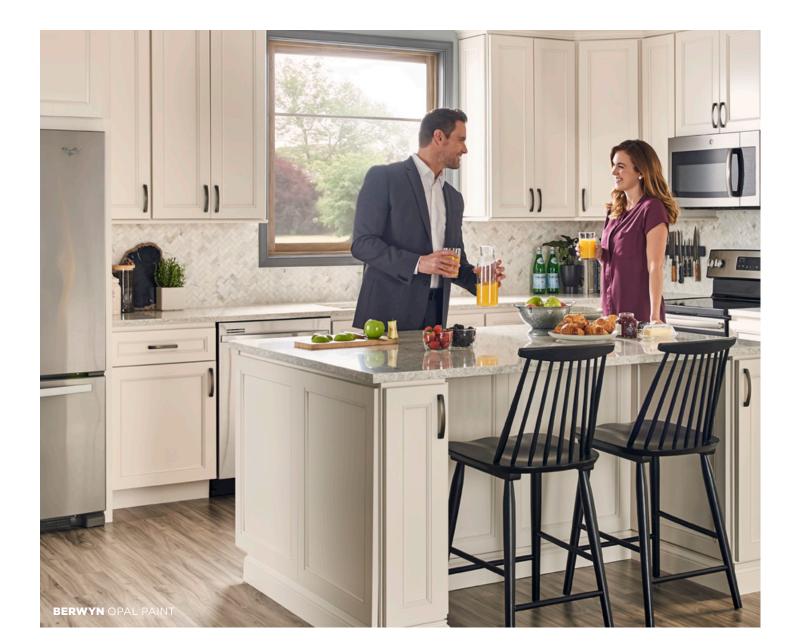

## BERWYN

Berwyn combines tradition and elegance. This full overlay door is available exclusively in our Opal Paint, which combines the warmth of white with cool grey undertones.

## **BERWYN FEATURES:**

- Full overlay mitered door
- Maple door with recessed MDF center panel
- Maple five-piece drawer front with recessed MDF center panel
- ½" plywood sides, back, top and bottom
- ¾" all-wood corner blocks
- <sup>3</sup>/<sub>4</sub>" bullnosed adjustable plywood shelves
- Solid wood dovetail drawer construction
- Full-extension undermount drawer glides with soft-close mechanism
- Hidden, six-way adjustable hinges with soft-close mechanism
- Hidden plywood hanging rails top and bottom

Opal Paint