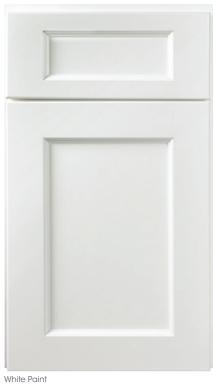

## YORK

With clean lines and a classic look, York cabinets are a homeowner's dream. Available in a paint or stain finish, York cabinets make the perfect match for any design. Versatile, with enough detail to elevate the style of your space.

## ALSO AVAILABLE IN:

Grey Stain

## YORK FEATURES:

- Full overlay mortise and tenon door
- Maple door with recessed plywood veneer center panel (stain) or HDF door with recessed MDF center panel (paint)
- Maple five-piece drawer front with recessed plywood veneer center panel (stain) or HDF five-piece drawer front with recessed MDF center panel (paint)
- <sup>1</sup>/<sub>2</sub>" plywood sides, back, top and bottom
- <sup>3</sup>/<sub>4</sub>" all wood corner blocks
- <sup>3</sup>/<sub>4</sub>" bullnosed adjustable plywood shelves
- Solid wood dovetail drawer construction
- Full-extension undermount drawer glides with soft-close mechanism
- Hidden, six-way adjustable hinges with soft-close mechanism
- Hidden plywood hanging rails top and bottom