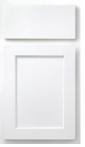

## YORK

With clean lines and a classic look, York cabinets are a homeowner's dream. Available in a paint or stain finish, York cabinets make the perfect match for any design. Versatile, with enough detail to elevate the style of your space.

## YORK FEATURES:

- Full overlay mortise and tenon door
- Maple door with recessed plywood veneer center panel (stain) or HDF door with recessed MDF center panel (paint)
- Maple five-piece drawer front with recessed plywood veneer center panel (stain) or HDF five-piece drawer front with recessed MDF center panel (paint)
- <sup>1</sup>/<sub>2</sub>" plywood sides, back, top and bottom
- <sup>3</sup>/<sub>4</sub>" all wood corner blocks
- <sup>3</sup>/<sub>4</sub>" bullnosed adjustable plywood shelves
- Solid wood dovetail drawer construction
- Full-extension undermount drawer glides with soft-close mechanism
- Hidden, six-way adjustable hinges with soft-close mechanism
- Hidden plywood hanging rails top and bottom