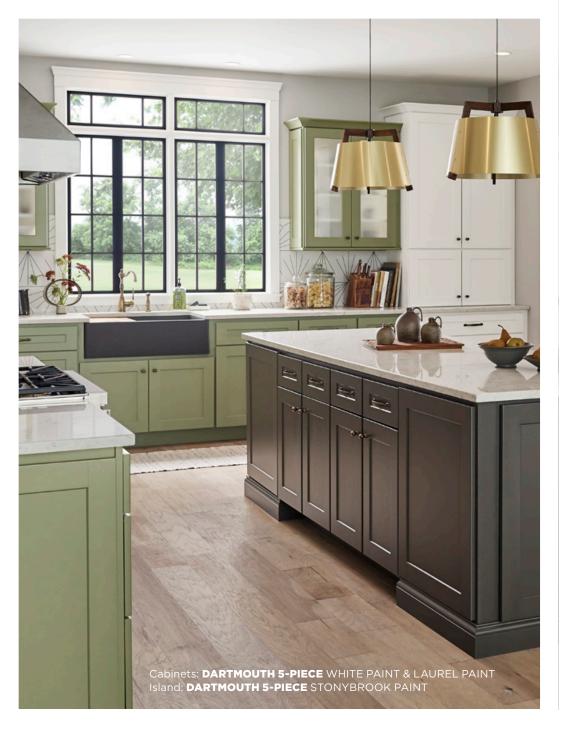

ON COVER:

Cabinets: **DARTMOUTH 5-PIECE** LAUREL PAINT

Island: **DARTMOUTH** STONYBROOK PAINT

## DARTMOUTH

A blank slate can be a wonderful thing. With our Dartmouth cabinets, any kitchen can have a clean, contemporary look. Modern Shakerstyle doors make the perfect canvas for your hardware and accessory choices. Available in four different stains and two popular paints, Dartmouth cabinets are as adaptable as they are good-looking.

## **DARTMOUTH 5-PIECE**

The popular and contemporary Dartmouth style offers a little added flair with 5-piece drawer fronts. Available in Pewter and White Paint or Grey Stain, these doors and drawers are sure to bring class and distinction to any kitchen.