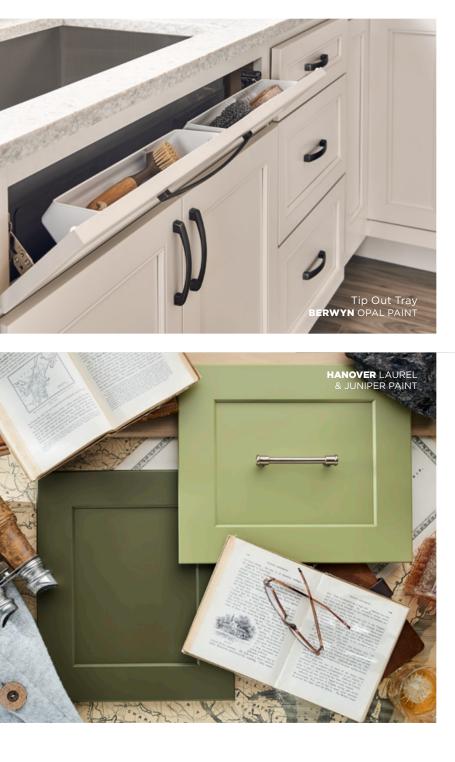

#### BERWYN

Opal Paint

## BERWYN

Berwyn combines tradition and elegance. This full overlay door is available exclusively in our Opal Paint, which combines the warmth of white with cool grey undertones.

## HANOVER

Hanover is a refreshing style that will complement any design aesthetic. Available in our classic White Paint or popular Grey Stain, this transitional choice is simultaneously understated and loaded with character.

## **DARTMOUTH 5-PIECE**

YORK

HANOVER

Bayside

Stonybrook

Juniper

Laurel

Stonybrook