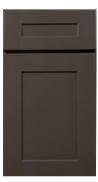

## BERWYN

Berwyn combines tradition and elegance. This full overlay door is available exclusively in our Opal Paint, which combines the warmth of white with cool grey undertones.

## **BERWYN FEATURES:**

- Full overlay mitered door
- Maple door with recessed MDF center panel
- Maple five-piece drawer front with recessed MDF center panel
- ½" plywood sides, back, top and bottom
- ¾" all-wood corner blocks
- <sup>3</sup>/<sub>4</sub>" bullnosed adjustable plywood shelves
- Solid wood dovetail drawer construction
- Full-extension undermount drawer glides with soft-close mechanism
- Hidden, six-way adjustable hinges with soft-close mechanism
- Hidden plywood hanging rails top and bottom