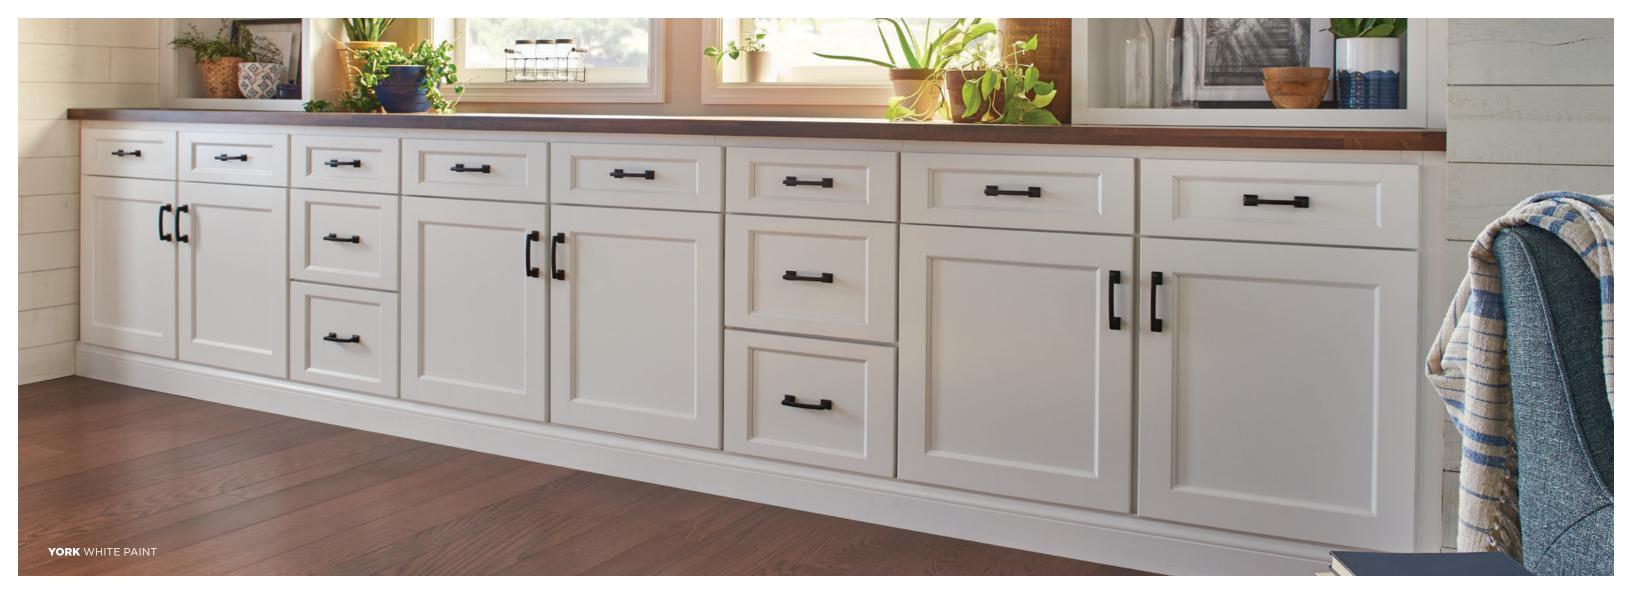

## YORK

With clean lines and a classic look, York cabinets are a homeowner's dream. Available in a paint or stain finish, York cabinets make the perfect match for any design. Versatile, with enough detail to elevate the style of your space.

## ALSO AVAILABLE IN:

Grey Stain

## YORK FEATURES:

- Full overlay mortise and tenon door
- Maple door with recessed plywood veneer center panel (stain) or HDF door with recessed MDF center panel (paint)
- Maple five-piece drawer front with recessed plywood veneer center panel (stain) or HDF five-piece drawer front with recessed MDF center panel (paint)
- <sup>1</sup>/<sub>2</sub>" plywood sides, back, top and bottom
- <sup>3</sup>/<sub>4</sub>" all wood corner blocks
- <sup>3</sup>/<sub>4</sub>" bullnosed adjustable plywood shelves
- Solid wood dovetail drawer construction
- Full-extension undermount drawer glides with soft-close mechanism
- Hidden, six-way adjustable hinges with soft-close mechanism
- Hidden plywood hanging rails top and bottom