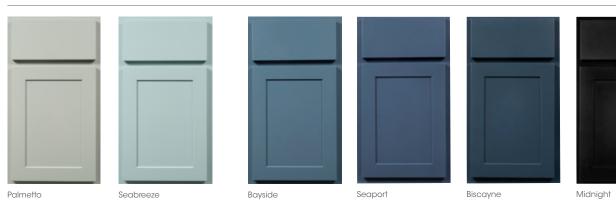

## WOLF CLASSIC COMPLEMENTS\*

Personalize your kitchen and bath with nine complementary accent colors for base cabinets, islands, vanities and more. See pages 18-19 to learn more about Wolf Classic Complements.

## **WOLF CLASSIC™** COMPLEMENTS SPECIAL ORDER FINISHES:

Bayside Palmetto Seabreeze Biscayne Midnight Seaport Stonybrook Laurel Juniper

CABINETRY

7