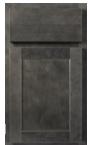

## HANOVER

Hanover is a refreshing style that will complement any design aesthetic. Available in our classic White Paint or popular Grey Stain, this transitional choice is simultaneously understated and loaded with character.

## HANOVER FEATURES:

- Standard overlay mortise and tenon door
- Maple door with recessed plywood veneer center panel (stain) or HDF door with recessed MDF center panel (paint)
- Maple drawer front (stain) or HDF drawer front (paint)
- 1/2" plywood sides, back, top and bottom
- <sup>3</sup>/<sub>4</sub>" all-wood corner blocks
- <sup>3</sup>/<sub>4</sub>" bullnosed adjustable plywood shelves
- Solid wood dovetail drawer construction
- Full-extension undermount drawer glides with soft-close mechanism
- Hidden, six-way adjustable hinges with soft-close mechanism
- Hidden plywood hanging rails top and bottom