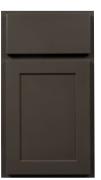

## BERWYN

Berwyn combines tradition and elegance. This full overlay door is available exclusively in our Opal Paint, which combines the warmth of white with cool grey undertones.

## **BERWYN FEATURES:**

- Full overlay mitered door
- Maple door with recessed MDF center panel
- Maple five-piece drawer front with recessed MDF center panel
- ½" plywood sides, back, top and bottom
- ¾" all-wood corner blocks
- <sup>3</sup>/<sub>4</sub>" bullnosed adjustable plywood shelves
- Solid wood dovetail drawer construction
- Full-extension undermount drawer glides with soft-close mechanism
- Hidden, six-way adjustable hinges with soft-close mechanism
- Hidden plywood hanging rails top and bottom

Opal Paint