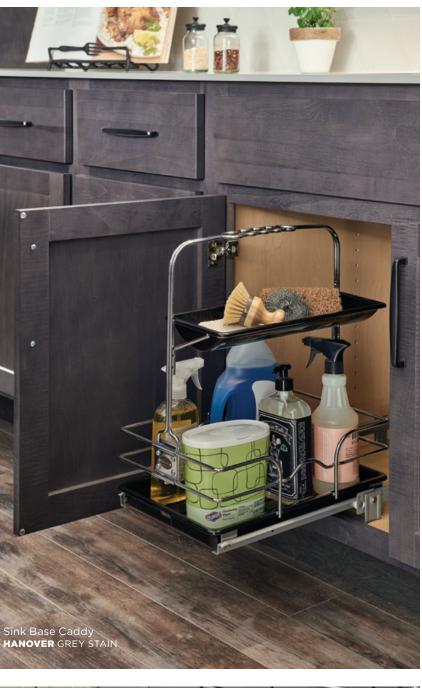

# **STORAGE SOLUTIONS** A PLACE FOR EVERYTHING.

When designing Wolf Classic<sup>™</sup> cabinets, we had both form and function in mind. From food storage to recycling, these simple solutions will make your space work harder for you.

#### HANOVER

Grey Stain

\*Not available with Berwyn door styles.

Biscayne