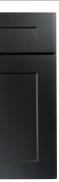

## **DARTMOUTH 5-PIECE**

The popular and contemporary Dartmouth style offers a little added flair with 5-piece drawer fronts. Available in Pewter and White Paint or Grey Stain, these doors and drawers are sure to bring class and distinction to any kitchen.

#### **DARTMOUTH 5-PIECE FEATURES:**

- Full overlay mortise and tenon door
- Maple door with recessed plywood veneer center panel (stain) or HDF door with recessed MDF center panel (paints)
- Maple five-piece drawer front with recessed plywood veneer center panel (stain) or HDF five-piece drawer front with recessed MDF center panel (paints)
- <sup>1</sup>/<sub>2</sub>" plywood sides, back, top and bottom
- <sup>3</sup>/<sub>4</sub>" all-wood corner blocks
- <sup>3</sup>/<sub>4</sub>" bullnosed adjustable plywood shelves
- Solid wood dovetail drawer construction
- Full-extension undermount drawer glides with soft-close mechanism
- Hidden, six-way adjustable hinges with soft-close mechanism
- Hidden plywood hanging rails top and bottom