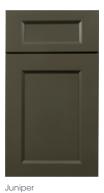

## **DARTMOUTH 5-PIECE**

The popular and contemporary Dartmouth style offers a little added flair with 5-piece drawer fronts. Available in Pewter and White Paint or Grey Stain, these doors and drawers are sure to bring class and distinction to any kitchen.

#### ALSO AVAILABLE IN:

Grey Stain

White Paint

Pewter Paint

#### **DARTMOUTH 5-PIECE FEATURES:**

- Full overlay mortise and tenon door
- Maple door with recessed plywood veneer center panel (stain) or HDF door with recessed MDF center panel (paints)
- Maple five-piece drawer front with recessed plywood veneer center panel (stain) or HDF five-piece drawer front with recessed MDF center panel (paints)
- <sup>1</sup>/<sub>2</sub>" plywood sides, back, top and bottom
- <sup>3</sup>/<sub>4</sub>" all-wood corner blocks
- <sup>3</sup>/<sub>4</sub>" bullnosed adjustable plywood shelves
- Solid wood dovetail drawer construction
- Full-extension undermount drawer glides with soft-close mechanism
- Hidden, six-way adjustable hinges with soft-close mechanism
- Hidden plywood hanging rails top and bottom