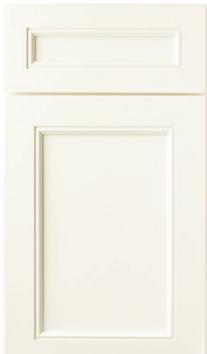

## BERWYN

Berwyn combines tradition and elegance. This full overlay door is available exclusively in our Opal Paint, which combines the warmth of white with cool grey undertones.

## **BERWYN FEATURES:**

- Full overlay mitered door
- Maple door with recessed MDF center panel
- Maple five-piece drawer front with recessed MDF center panel
- ½" plywood sides, back, top and bottom
- ¾" all-wood corner blocks
- <sup>3</sup>/<sub>4</sub>" bullnosed adjustable plywood shelves
- Solid wood dovetail drawer construction
- Full-extension undermount drawer glides with soft-close mechanism
- Hidden, six-way adjustable hinges with soft-close mechanism
- Hidden plywood hanging rails top and bottom

Opal Paint