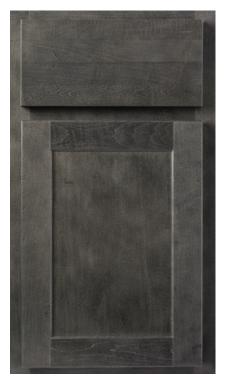

## HANOVER

Hanover is a refreshing style that will complement any design aesthetic. Available in our classic White Paint or popular Grey Stain, this transitional choice is simultaneously understated and loaded with character.

## ALSO AVAILABLE IN:

White Paint

## HANOVER FEATURES:

- Standard overlay mortise and tenon door
- Maple door with recessed plywood veneer center panel (stain) or HDF door with recessed MDF center panel (paint)
- Maple drawer front (stain) or HDF drawer front (paint)
- 1/2" plywood sides, back, top and bottom
- <sup>3</sup>/<sub>4</sub>" all-wood corner blocks
- <sup>3</sup>/<sub>4</sub>" bullnosed adjustable plywood shelves
- Solid wood dovetail drawer construction
- Full-extension undermount drawer glides with soft-close mechanism
- Hidden, six-way adjustable hinges with soft-close mechanism
- Hidden plywood hanging rails top and bottom

Grey Stain