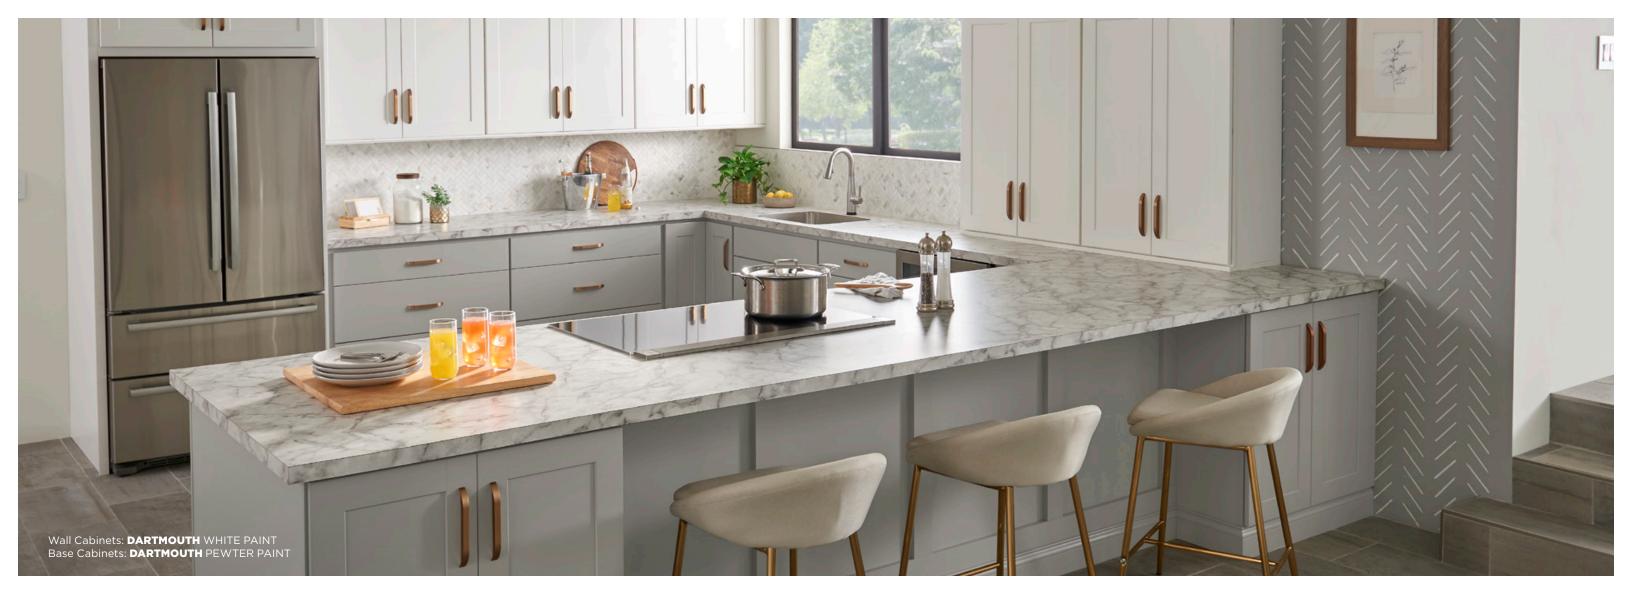

## DARTMOUTH

A blank slate can be a wonderful thing. With our Dartmouth cabinets, any kitchen can have a clean, contemporary look. Modern Shakerstyle doors make the perfect canvas for your hardware and accessory choices. Available in four different stains and two popular paints, Dartmouth cabinets are as adaptable as they are good-looking.

## DARTMOUTH FEATURES:

- Full overlay mortise and tenon door
- Maple door with recessed plywood veneer center panel (stains) or HDF door with recessed MDF center panel (paints)
- Maple drawer front (stains) or HDF drawer front (paints)
- <sup>1</sup>/<sub>2</sub>" plywood sides, back, top and bottom
- <sup>3</sup>/<sub>4</sub>" all-wood corner blocks
- <sup>3</sup>/<sub>4</sub>" bullnosed adjustable plywood shelves
- Solid wood dovetail drawer construction
- Full-extension undermount drawer glides with soft-close mechanism
- Hidden, six-way adjustable hinges with soft-close mechanism
- Hidden plywood hanging rails top and bottom