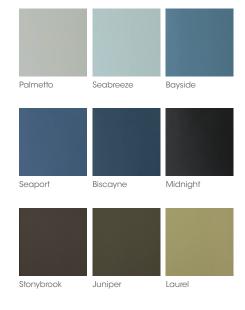

## WOLF CLASSIC COMPLEMENTS\*

Personalize your kitchen and bath with nine complementary accent colors for base cabinets, islands, vanities and more. See pages 18-19 to learn more about Wolf Classic Complements.

## **WOLF CLASSIC™** COMPLEMENTS SPECIAL ORDER FINISHES:

Bayside Palmetto Seabreeze Biscayne Midnight Seaport Stonybrook Laurel Juniper

CABINETRY

7

# MIXING. MATCHING. **EYE-CATCHING.**

Make your kitchen your style. Thanks to Wolf Classic<sup>™</sup> Complements, you can personalize your kitchen and bath with accent colors for base cabinets, islands, vanities and more. They're the perfect complement to our most popular Wolf Classic styles and colors and are a surefire way to draw plenty of compliments, too.

## **WOLF** CLASSIC<sup>™</sup> COMPLEMENTS