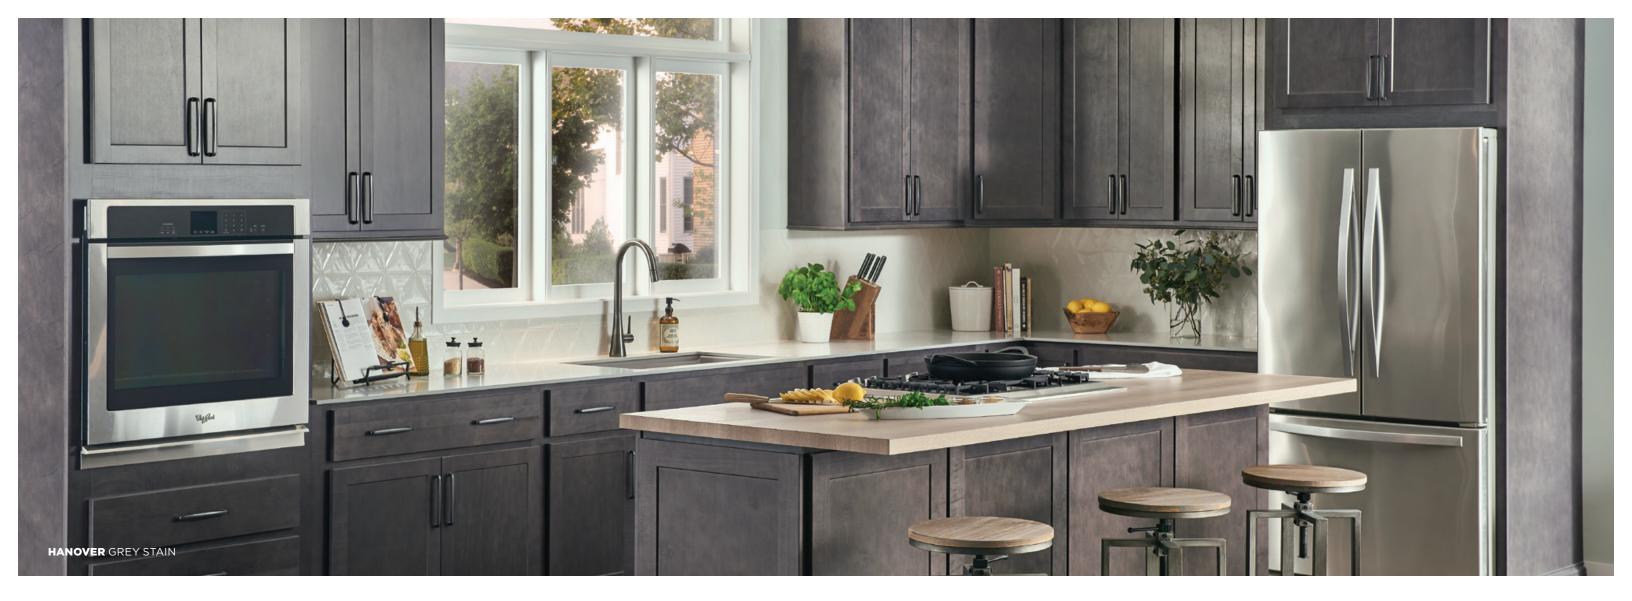

## HANOVER

Hanover is a refreshing style that will complement any design aesthetic. Available in our classic White Paint or popular Grey Stain, this transitional choice is simultaneously understated and loaded with character.

## ALSO AVAILABLE IN:

White Paint

## HANOVER FEATURES:

- Standard overlay mortise and tenon door
- Maple door with recessed plywood veneer center panel (stain) or HDF door with recessed MDF center panel (paint)
- Maple drawer front (stain) or HDF drawer front (paint)
- 1/2" plywood sides, back, top and bottom
- <sup>3</sup>/<sub>4</sub>" all-wood corner blocks
- <sup>3</sup>/<sub>4</sub>" bullnosed adjustable plywood shelves
- Solid wood dovetail drawer construction
- Full-extension undermount drawer glides with soft-close mechanism
- Hidden, six-way adjustable hinges with soft-close mechanism
- Hidden plywood hanging rails top and bottom

Grey Stain