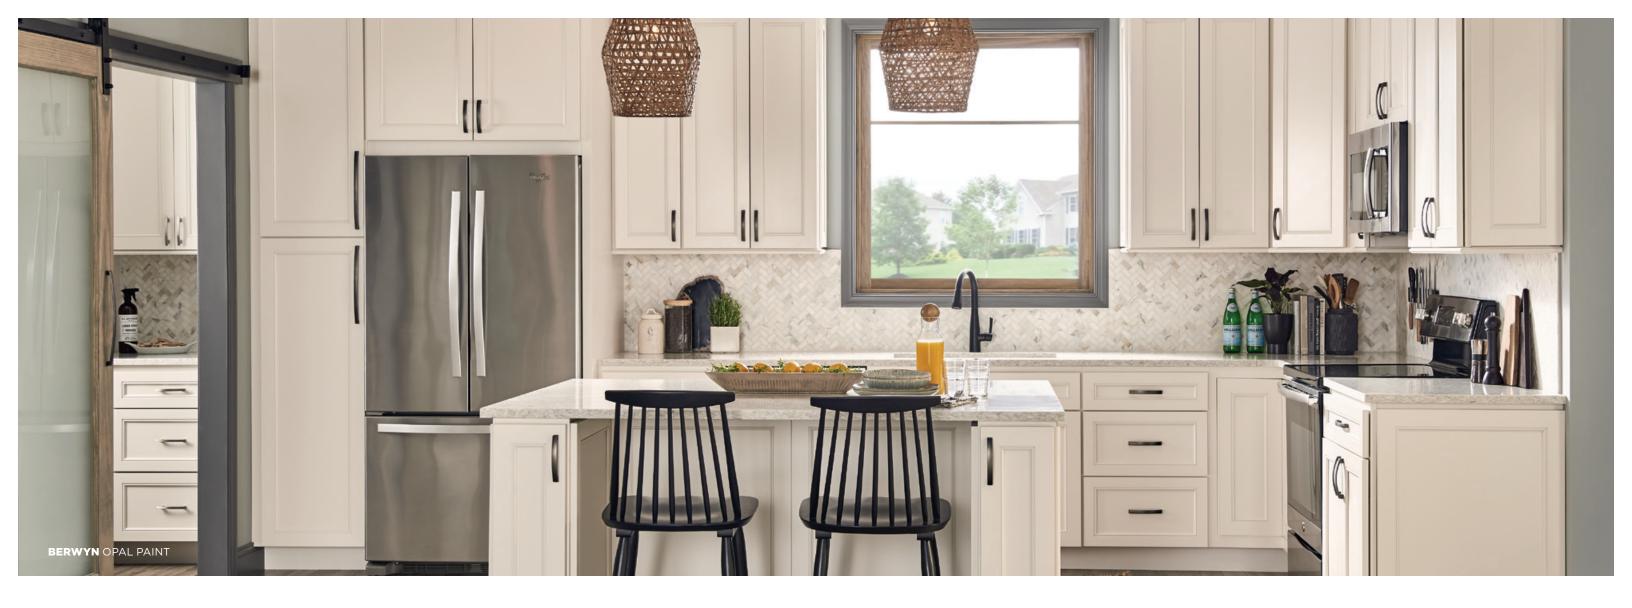

## BERWYN

Berwyn combines tradition and elegance. This full overlay door is available exclusively in our Opal Paint, which combines the warmth of white with cool grey undertones.

## **BERWYN FEATURES:**

- Full overlay mitered door
- Maple door with recessed MDF center panel
- Maple five-piece drawer front with recessed MDF center panel
- ½" plywood sides, back, top and bottom
- ¾" all-wood corner blocks
- <sup>3</sup>/<sub>4</sub>" bullnosed adjustable plywood shelves
- Solid wood dovetail drawer construction
- Full-extension undermount drawer glides with soft-close mechanism
- Hidden, six-way adjustable hinges with soft-close mechanism
- Hidden plywood hanging rails top and bottom

Opal Paint