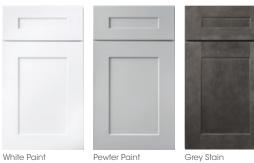

## **DARTMOUTH 5-PIECE**

The popular and contemporary Dartmouth style offers a little added flair with 5-piece drawer fronts. Available in Pewter and White Paint or Grey Stain, these doors and drawers are sure to bring class and distinction to any kitchen.

#### ALSO AVAILABLE IN:

Grey Stain

White Paint

Pewter Paint