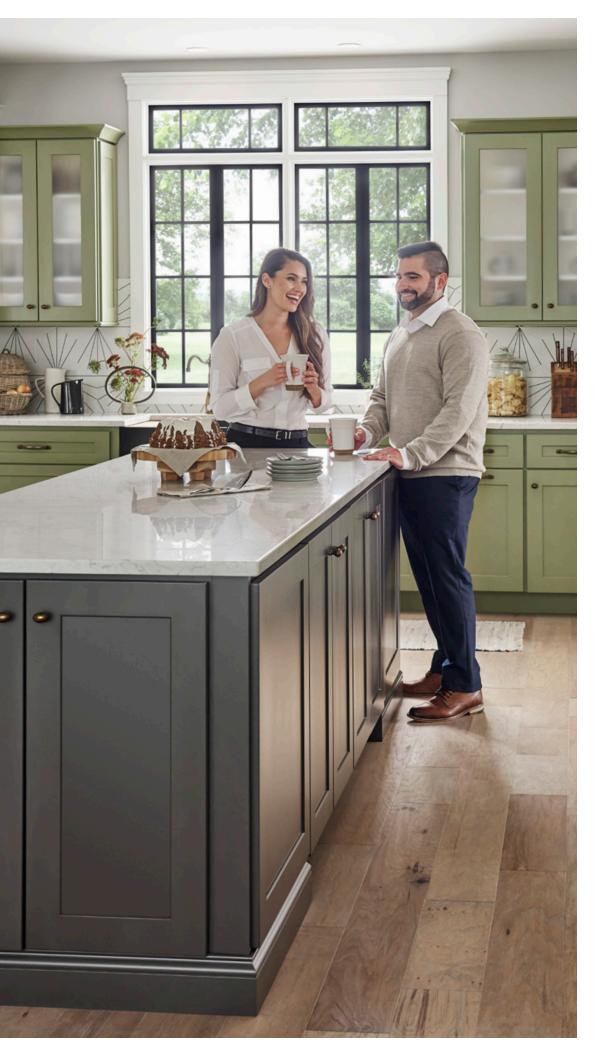

ON COVER:

Cabinets: **DARTMOUTH 5-PIECE** LAUREL PAINT

Island: **DARTMOUTH** STONYBROOK PAINT

# FORM & FUNCTION MEET.

Classic style and practical storage make your dream a reality. Enjoy affordable, high-quality Wolf Classic<sup>™</sup> cabinets with the peace of mind of our industry-leading 5-Year Warranty.

# **CLASSIC QUALITY** FOR EVERY VISION AND BUDGET.

With five distinct door styles, carefully curated finishes and more, Wolf Classic<sup>™</sup> makes it easy to find the right cabinetry for every project and stay within your budget. Enjoy extra design flexibility with our Personalized Solutions program — modify cabinets, add storage solutions and choose popular colors to make a customized design statement in your home.