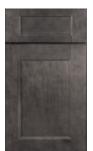

## **DARTMOUTH 5-PIECE**

The popular and contemporary Dartmouth style offers a little added flair with 5-piece drawer fronts. Available in Pewter and White Paint or Grey Stain, these doors and drawers are sure to bring class and distinction to any kitchen.

#### ALSO AVAILABLE IN:

Grey Stain

White Paint

Pewter Paint

#### **DARTMOUTH 5-PIECE FEATURES:**

- Full overlay mortise and tenon door
- Maple door with recessed plywood veneer center panel (stain) or HDF door with recessed MDF center panel (paints)
- Maple five-piece drawer front with recessed plywood veneer center panel (stain) or HDF five-piece drawer front with recessed MDF center panel (paints)
- <sup>1</sup>/<sub>2</sub>" plywood sides, back, top and bottom
- <sup>3</sup>/<sub>4</sub>" all-wood corner blocks
- <sup>3</sup>/<sub>4</sub>" bullnosed adjustable plywood shelves
- Solid wood dovetail drawer construction
- Full-extension undermount drawer glides with soft-close mechanism
- Hidden, six-way adjustable hinges with soft-close mechanism
- Hidden plywood hanging rails top and bottom