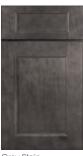

## HANOVER

Hanover is a refreshing style that will complement any design aesthetic. Available in our classic White Paint or popular Grey Stain, this transitional choice is simultaneously understated and loaded with character.

## HANOVER FEATURES:

- Standard overlay mortise and tenon door
- Maple door with recessed plywood veneer center panel (stain) or HDF door with recessed MDF center panel (paint)
- Maple drawer front (stain) or HDF drawer front (paint)
- 1/2" plywood sides, back, top and bottom
- <sup>3</sup>/<sub>4</sub>" all-wood corner blocks
- <sup>3</sup>/<sub>4</sub>" bullnosed adjustable plywood shelves
- Solid wood dovetail drawer construction
- Full-extension undermount drawer glides with soft-close mechanism
- Hidden, six-way adjustable hinges with soft-close mechanism
- Hidden plywood hanging rails top and bottom