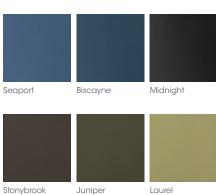

## WOLF CLASSIC COMPLEMENTS\*

Personalize your kitchen and bath with nine complementary accent colors for base cabinets, islands, vanities and more. See pages 18-19 to learn more about Wolf Classic Complements.

## **WOLF CLASSIC™** COMPLEMENTS SPECIAL ORDER FINISHES:

Bayside Palmetto Seabreeze Biscayne Midnight Seaport Stonybrook Laurel Juniper

CABINETRY

7

## **WOLF CLASSIC™** COMPLEMENTS SPECIAL ORDER FINISHES:

Palmetto Seabreeze Biscayne Seaport

Bayside