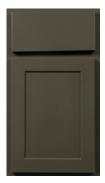

## **DARTMOUTH 5-PIECE**

The popular and contemporary Dartmouth style offers a little added flair with 5-piece drawer fronts. Available in Pewter and White Paint or Grey Stain, these doors and drawers are sure to bring class and distinction to any kitchen.

#### ALSO AVAILABLE IN:

Grey Stain

White Paint

Pewter Paint

#### **DARTMOUTH 5-PIECE FEATURES:**

- Full overlay mortise and tenon door
- Maple door with recessed plywood veneer center panel (stain) or HDF door with recessed MDF center panel (paints)
- Maple five-piece drawer front with recessed plywood veneer center panel (stain) or HDF five-piece drawer front with recessed MDF center panel (paints)
- <sup>1</sup>/<sub>2</sub>" plywood sides, back, top and bottom
- <sup>3</sup>/<sub>4</sub>" all-wood corner blocks
- <sup>3</sup>/<sub>4</sub>" bullnosed adjustable plywood shelves
- Solid wood dovetail drawer construction
- Full-extension undermount drawer glides with soft-close mechanism
- Hidden, six-way adjustable hinges with soft-close mechanism
- Hidden plywood hanging rails top and bottom