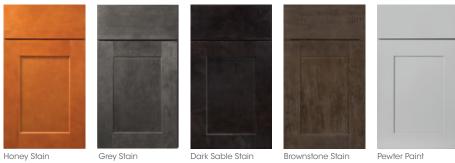

## DARTMOUTH

A blank slate can be a wonderful thing. With our Dartmouth cabinets, any kitchen can have a clean, contemporary look. Modern Shakerstyle doors make the perfect canvas for your hardware and accessory choices. Available in four different stains and two popular paints, Dartmouth cabinets are as adaptable as they are good-looking.

#### White Paint

Grey Stain

Dark Sable Stain

Brownstone Stain Pewter Paint