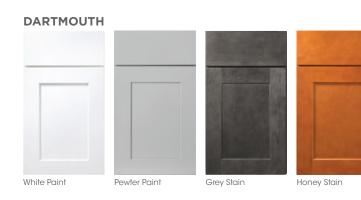

## DARTMOUTH

A blank slate can be a wonderful thing. With our Dartmouth cabinets, any kitchen can have a clean, contemporary look. Modern Shakerstyle doors make the perfect canvas for your hardware and accessory choices. Available in four different stains and two popular paints, Dartmouth cabinets are as adaptable as they are good-looking.

#### White Paint

Grey Stain

Dark Sable Stain

Brownstone Stain Pewter Paint