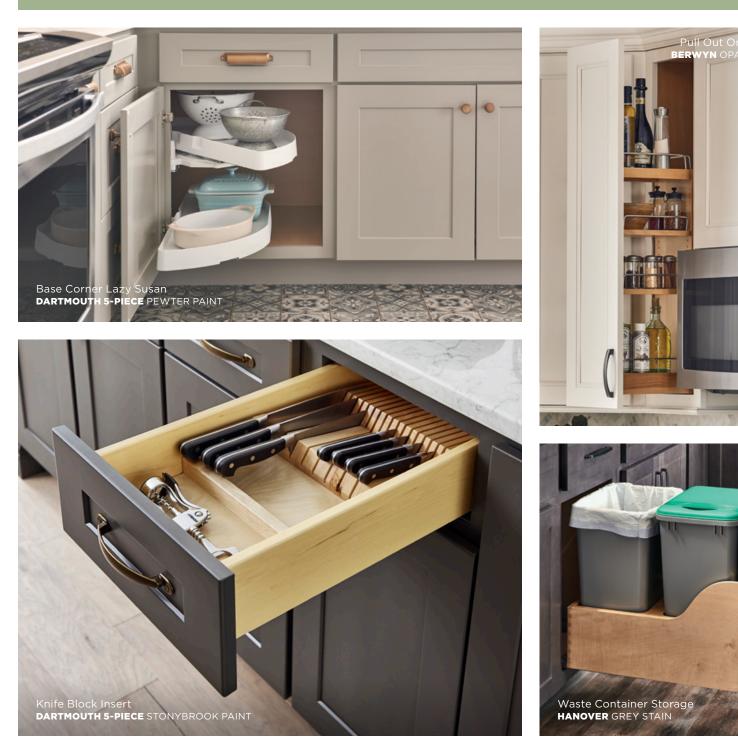

# **STORAGE SOLUTIONS** A PLACE FOR EVERYTHING.

When designing Wolf Classic<sup>™</sup> cabinets, we had both form and function in mind. From food storage to recycling, these simple solutions will make your space work harder for you.