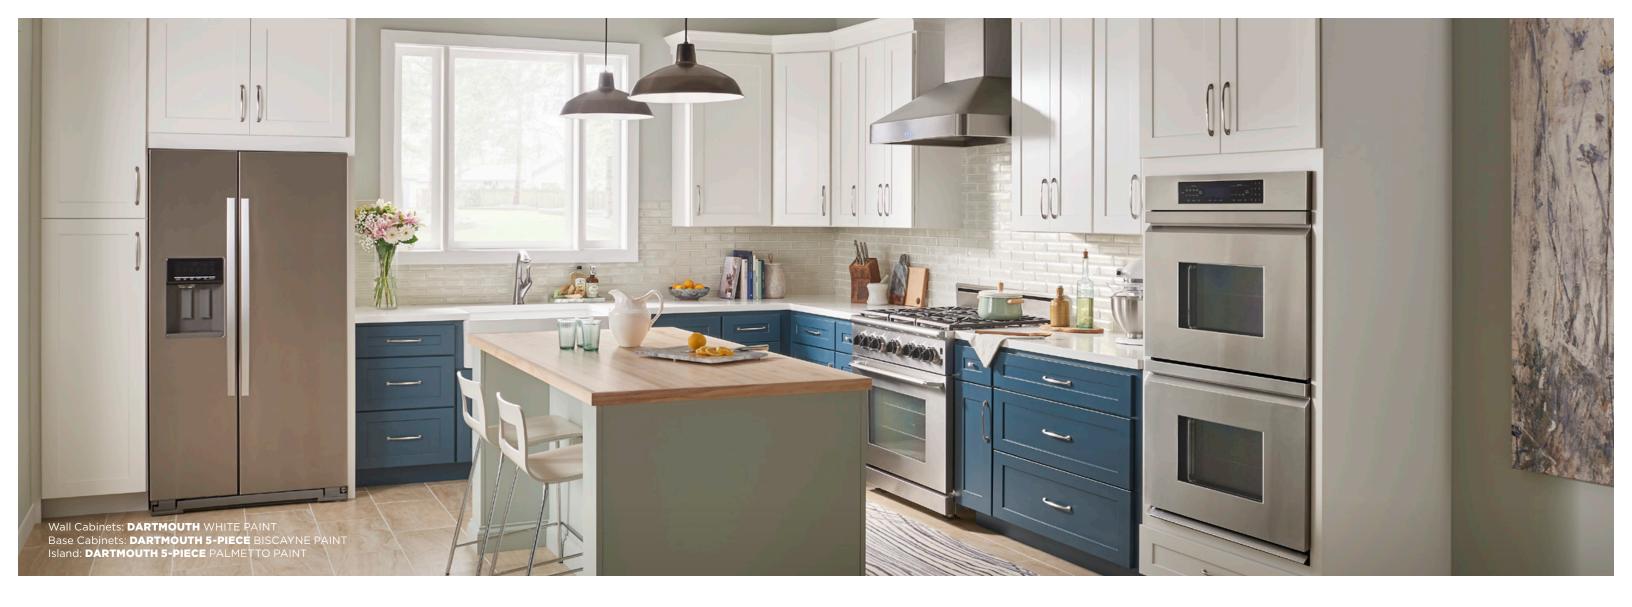

ON COVER:

Cabinets: **DARTMOUTH 5-PIECE** LAUREL PAINT

Island: **DARTMOUTH** STONYBROOK PAINT

## DARTMOUTH

A blank slate can be a wonderful thing. With our Dartmouth cabinets, any kitchen can have a clean, contemporary look. Modern Shakerstyle doors make the perfect canvas for your hardware and accessory choices. Available in four different stains and two popular paints, Dartmouth cabinets are as adaptable as they are good-looking.

## **DARTMOUTH 5-PIECE**

The popular and contemporary Dartmouth style offers a little added flair with 5-piece drawer fronts. Available in Pewter and White Paint or Grey Stain, these doors and drawers are sure to bring class and distinction to any kitchen.