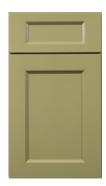

## DARTMOUTH

A blank slate can be a wonderful thing. With our Dartmouth cabinets, any kitchen can have a clean, contemporary look. Modern Shakerstyle doors make the perfect canvas for your hardware and accessory choices. Available in four different stains and two popular paints, Dartmouth cabinets are as adaptable as they are good-looking.

#### ALSO AVAILABLE IN:

#### White Paint

Grey Stain

Dark Sable Stain

Brownstone Stain Pewter Paint

## DARTMOUTH FEATURES:

- Full overlay mortise and tenon door
- Maple door with recessed plywood veneer center panel (stains) or HDF door with recessed MDF center panel (paints)
- Maple drawer front (stains) or HDF drawer front (paints)
- <sup>1</sup>/<sub>2</sub>" plywood sides, back, top and bottom
- <sup>3</sup>/<sub>4</sub>" all-wood corner blocks
- <sup>3</sup>/<sub>4</sub>" bullnosed adjustable plywood shelves
- Solid wood dovetail drawer construction
- Full-extension undermount drawer glides with soft-close mechanism
- Hidden, six-way adjustable hinges with soft-close mechanism
- Hidden plywood hanging rails top and bottom