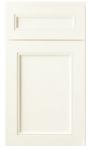

## **DARTMOUTH 5-PIECE**

The popular and contemporary Dartmouth style offers a little added flair with 5-piece drawer fronts. Available in Pewter and White Paint or Grey Stain, these doors and drawers are sure to bring class and distinction to any kitchen.

#### **DARTMOUTH 5-PIECE FEATURES:**

- Full overlay mortise and tenon door
- Maple door with recessed plywood veneer center panel (stain) or HDF door with recessed MDF center panel (paints)
- Maple five-piece drawer front with recessed plywood veneer center panel (stain) or HDF five-piece drawer front with recessed MDF center panel (paints)
- <sup>1</sup>/<sub>2</sub>" plywood sides, back, top and bottom
- <sup>3</sup>/<sub>4</sub>" all-wood corner blocks
- <sup>3</sup>/<sub>4</sub>" bullnosed adjustable plywood shelves
- Solid wood dovetail drawer construction
- Full-extension undermount drawer glides with soft-close mechanism
- Hidden, six-way adjustable hinges with soft-close mechanism
- Hidden plywood hanging rails top and bottom