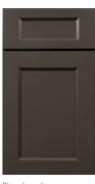

## **DARTMOUTH 5-PIECE**

The popular and contemporary Dartmouth style offers a little added flair with 5-piece drawer fronts. Available in Pewter and White Paint or Grey Stain, these doors and drawers are sure to bring class and distinction to any kitchen.

#### ALSO AVAILABLE IN:

Grey Stain

White Paint

Pewter Paint

#### **DARTMOUTH 5-PIECE FEATURES:**

- Full overlay mortise and tenon door
- Maple door with recessed plywood veneer center panel (stain) or HDF door with recessed MDF center panel (paints)
- Maple five-piece drawer front with recessed plywood veneer center panel (stain) or HDF five-piece drawer front with recessed MDF center panel (paints)
- <sup>1</sup>/<sub>2</sub>" plywood sides, back, top and bottom
- <sup>3</sup>/<sub>4</sub>" all-wood corner blocks
- <sup>3</sup>/<sub>4</sub>" bullnosed adjustable plywood shelves
- Solid wood dovetail drawer construction
- Full-extension undermount drawer glides with soft-close mechanism
- Hidden, six-way adjustable hinges with soft-close mechanism
- Hidden plywood hanging rails top and bottom