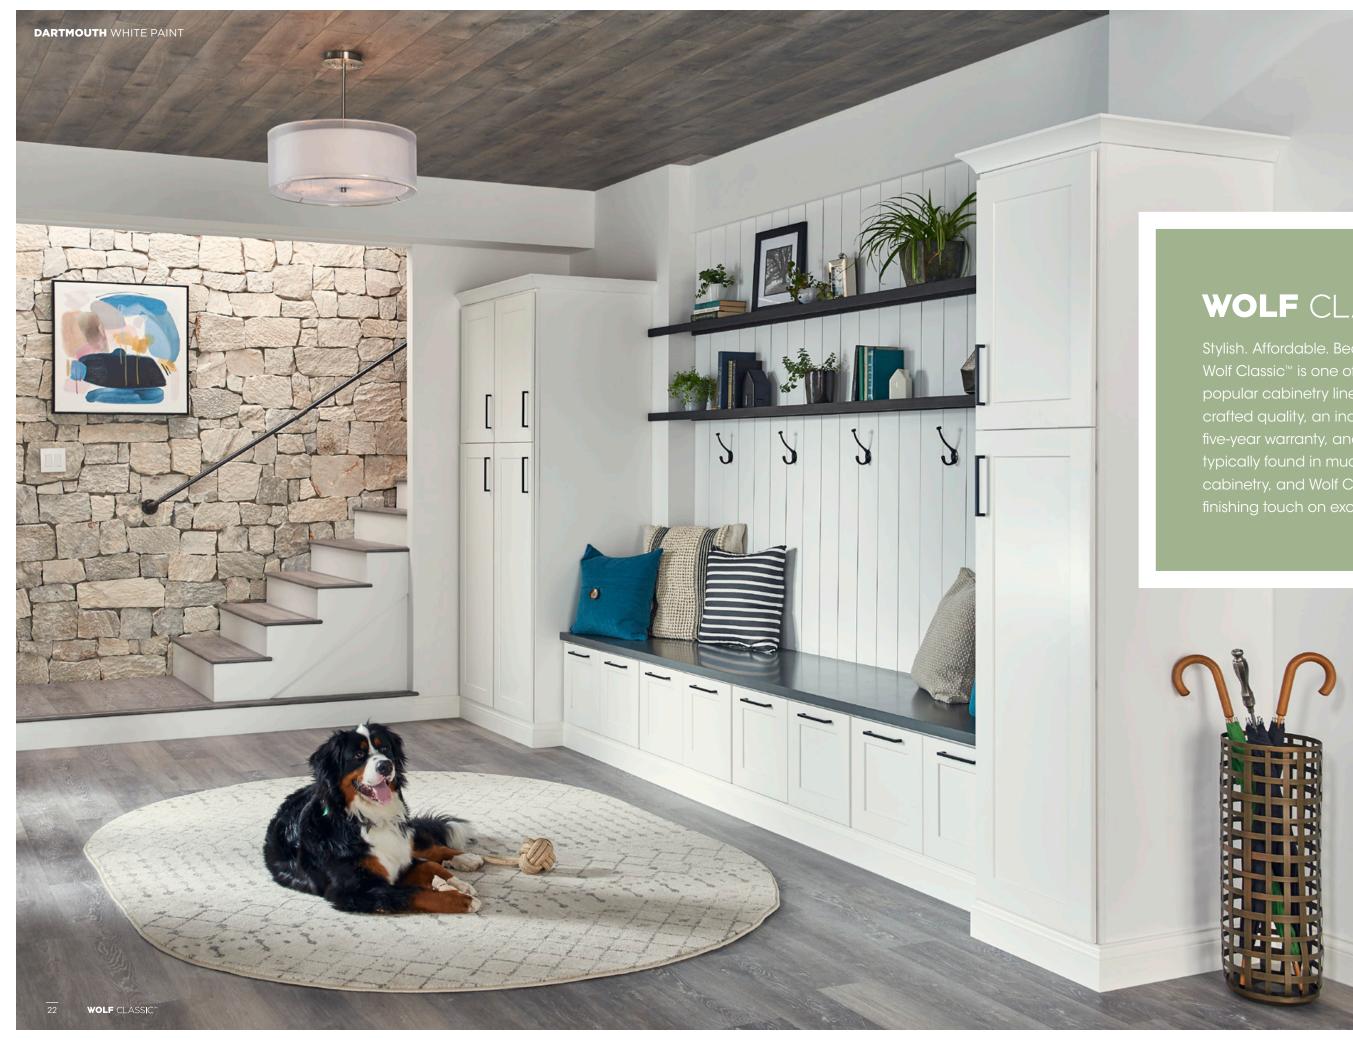

ON COVER:

Cabinets: **DARTMOUTH 5-PIECE** LAUREL PAINT

Island: **DARTMOUTH** STONYBROOK PAINT

## DARTMOUTH

A blank slate can be a wonderful thing. With our Dartmouth cabinets, any kitchen can have a clean, contemporary look. Modern Shakerstyle doors make the perfect canvas for your hardware and accessory choices. Available in four different stains and two popular paints, Dartmouth cabinets are as adaptable as they are good-looking.