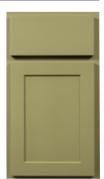

## **DARTMOUTH 5-PIECE**

The popular and contemporary Dartmouth style offers a little added flair with 5-piece drawer fronts. Available in Pewter and White Paint or Grey Stain, these doors and drawers are sure to bring class and distinction to any kitchen.

#### ALSO AVAILABLE IN:

Grey Stain

White Paint

Pewter Paint

#### **DARTMOUTH 5-PIECE FEATURES:**

- Full overlay mortise and tenon door
- Maple door with recessed plywood veneer center panel (stain) or HDF door with recessed MDF center panel (paints)
- Maple five-piece drawer front with recessed plywood veneer center panel (stain) or HDF five-piece drawer front with recessed MDF center panel (paints)
- <sup>1</sup>/<sub>2</sub>" plywood sides, back, top and bottom
- <sup>3</sup>/<sub>4</sub>" all-wood corner blocks
- <sup>3</sup>/<sub>4</sub>" bullnosed adjustable plywood shelves
- Solid wood dovetail drawer construction
- Full-extension undermount drawer glides with soft-close mechanism
- Hidden, six-way adjustable hinges with soft-close mechanism
- Hidden plywood hanging rails top and bottom