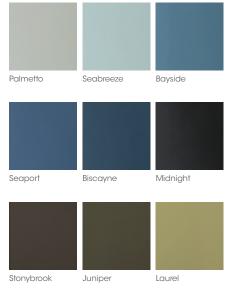

## WOLF CLASSIC COMPLEMENTS\*

Personalize your kitchen and bath with nine complementary accent colors for base cabinets, islands, vanities and more. See pages 18-19 to learn more about Wolf Classic Complements.

## **WOLF CLASSIC™** COMPLEMENTS SPECIAL ORDER FINISHES:

Bayside Palmetto Seabreeze Biscayne Midnight Seaport Stonybrook Laurel Juniper

CABINETRY

7